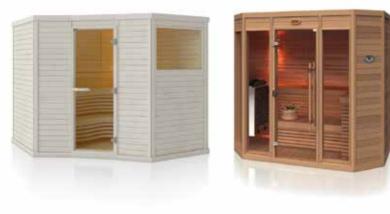

# The Finnish Sauna Room

SAWO sauna rooms are designed by Finnish know-how that resembles their culture and tradition. Only the finest of the soft woods, Cedar, Aspen and Spruce are used for SAWO sauna rooms. Each of these woods have their own distinct characters for a rejuvenating sauna.

#### Spruce

Light yellow appearance with few markings and even, uniform grain texture. Very durable, perfect for extreme heat.

+

3

SAWO sauna rooms are available in Wave, Piano and Classic style designs. Each design carries a trademark of high craftsmanship.