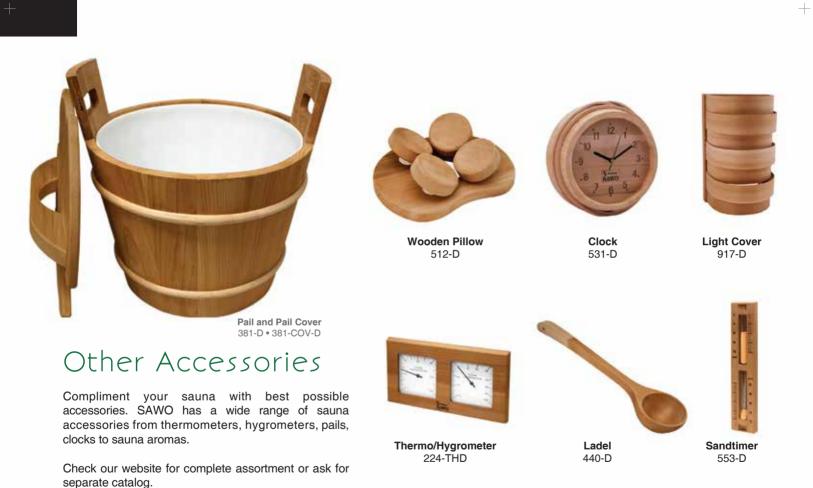

SAWO Door Handle Slim with Magnetic Lock, hevy duty.

ITEM CODE: 563-A SIZE: (W)270 x (H)130

ITEM CODE: 565-A SIZE: (Ø)65 x (H)70

ITEM CODE: 566-P SIZE: (Ø)90 x (H)55

**ITEM CODE**: 568-D **SIZE**: (W)260 x (H)45

ITEM CODE: 567-P SIZE: (W)40 x (H)235

+

Wall Aries

Aries

Corner Aries

Check our website www.sawo.com for different designs to find the right heater for your sauna.

Round Wall Tower Tower

 $2^{-1}$ 