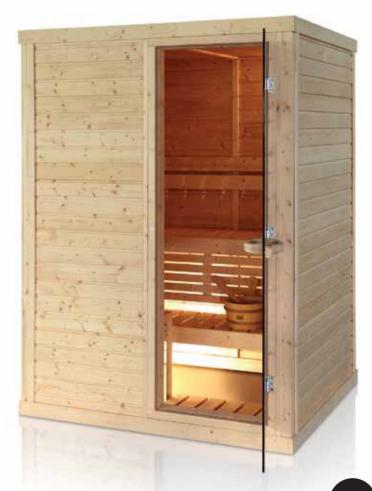

#### Customized Sauna Rooms

Yes, SAWO can make sauna rooms according to your specific layout and wishes. You may combine different wood materials, add big and smaller windows, adjust bench height, change door design, choose the desired heater, and decorate the sauna with accessories from our wide selection.

#### Outdoor Sauna Rooms

Outdoor sauna rooms are with beautifully lacquered walls and high enduring shingle roof to resist severe weather conditions. They are at their best when placed near swimming pools or bathing facilities.