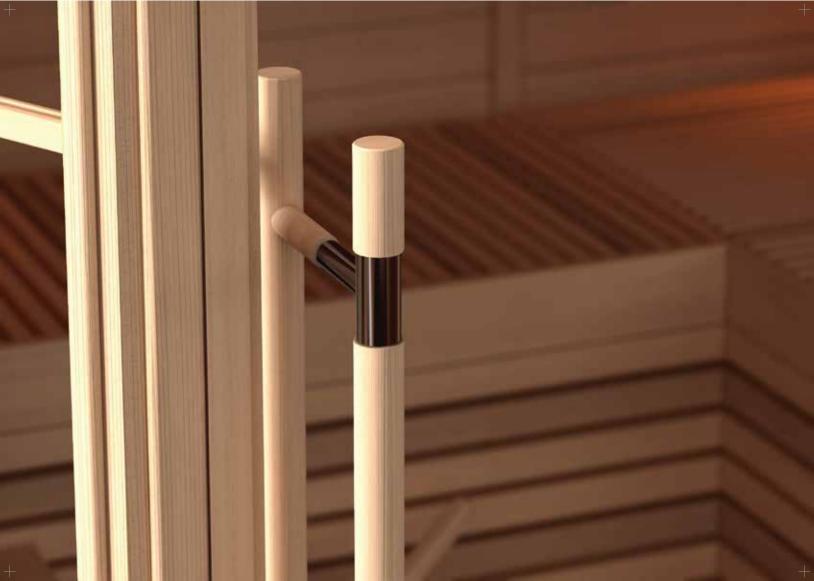

# Vertical Door Handles

The new glass door has three different choices of handles namely Arc Full Wood, Straight Full Wood and Metal Accent. Available in Cedar, Aspen & Pine.

560-D Metal Accent

Door Handles