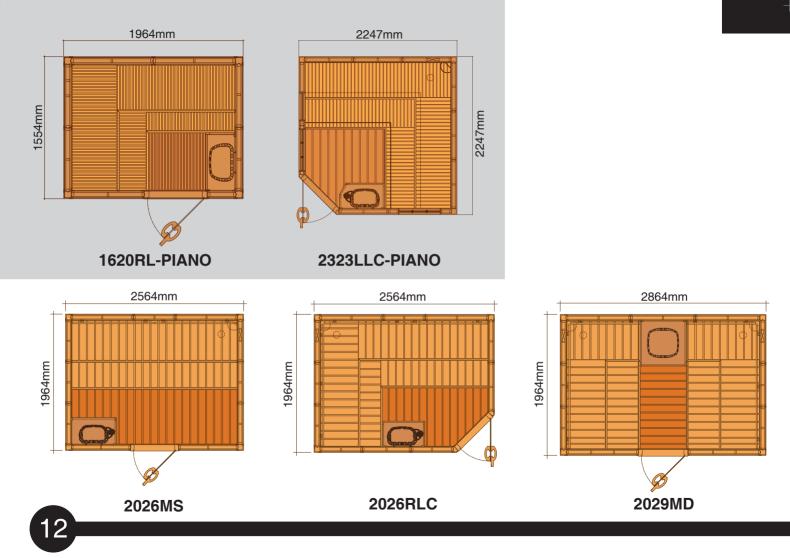

## Piano

Sleek bench design. The piano design sauna rooms have narrow cut bench timber that gives contrast to light and wall panels.

The fully covered thin-line wood benches have an infinity impression while relaxing inside the sauna.

ITEM CODE: 1620RL

#### Customized Sauna Rooms

Yes, SAWO can make sauna rooms according to your specific layout and wishes. You may combine different wood materials, add big and smaller windows, adjust bench height, change door design, choose the desired heater, and decorate the sauna with accessories from our wide selection.

ITEM CODE: 1620RL

ITEM CODE: 1431RL