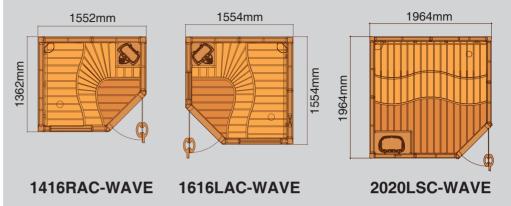

### Wave

Wave sauna rooms offer a relaxing view of sauna interiors.

Benches follow the natural form of a wave making you feel more comfortable when sitting or laying inside the sauna.

One may wish to have small or huge wave sauna in Cedar or Aspen Wood.

ITEM CODE: 1416LAC