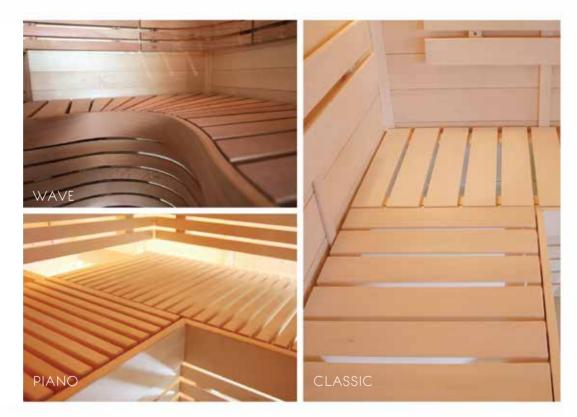

### Wave

Wave sauna rooms offer a relaxing view of sauna interiors.

Benches follow the natural form of a wave making you feel more comfortable when sitting or laying inside the sauna.

One may wish to have small or huge wave sauna in Cedar or Aspen Wood.

## Piano

Sleek bench design. The piano design sauna rooms have narrow cut bench timber that gives contrast to light and wall panels.

The fully covered thin-line wood benches have an infinity impression while relaxing inside the sauna.

# Classic

Classic design presents the traditional Finnish sauna beauty.

Each of the wood piece are symmetrically and neatly arranged to carry the signature of an essential sauna.

ITEM CODE: 1416RS