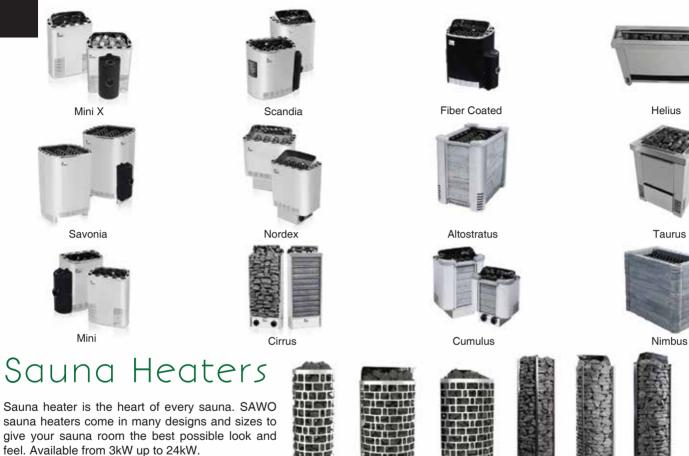

ITEM CODE: 567-P SIZE: (W)40 x (H)235

+

Wall Aries

Aries

Corner Aries

Check our website www.sawo.com for different designs to find the right heater for your sauna.

Round Wall Tower Tower

 $2^{-1}$ 