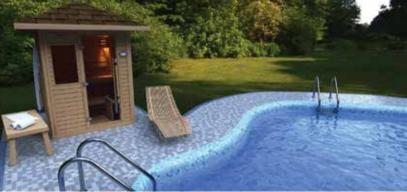

#### Outdoor Sauna Rooms

Outdoor sauna rooms are with beautifully lacquered walls and high enduring shingle roof to resist severe weather conditions. They are at their best when placed near swimming pools or bathing facilities.