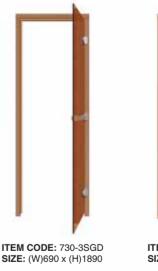

# Sauna Doors

SAWO sauna doors are known for their durability. The frame is made of different wood texture laminates that prevents wood warping due to heat or cold temperature.

Doors are available in full wooden panels & wooden panels with a window or full glass.

ITEM CODE: 731-3SGD

SIZE: (W)790 x (H)1890

ITEM CODE: 731-4SCD SIZE: (W)790 x (H)1890

ITEM CODE: 730-4SCD SIZE: (W)690 x (H)1890

16