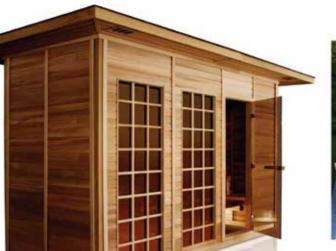

## Piano

Sleek bench design. The piano design sauna rooms have narrow cut bench timber that gives contrast to light and wall panels.

The fully covered thin-line wood benches have an infinity impression while relaxing inside the sauna.

ITEM CODE: 1620RL