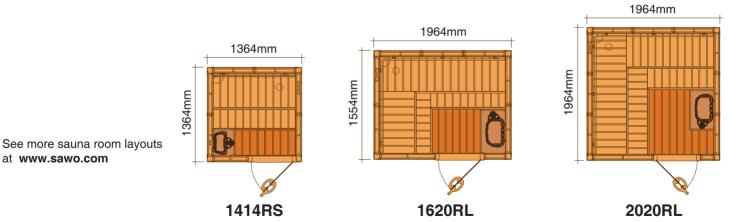

# Standard Sauna Room*s*

Free yourself from worries on choosing a sauna room design that match with your interior and budget.

Standard sauna rooms are the recommended sizes and designs that come more efficient and highly preferred by our customers.

ITEM CODE: 1517RS STANDARD

1111

# STANDARD SAUNA ROOM LAYOUT

-11

+