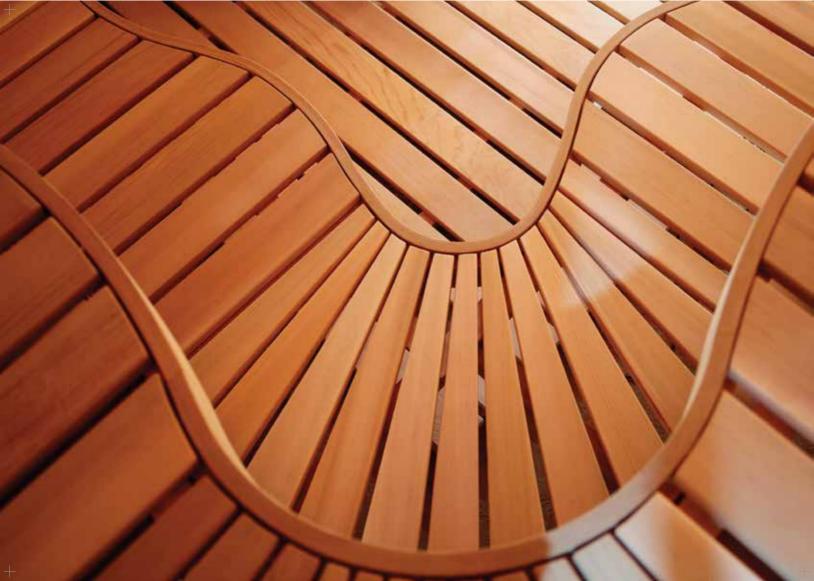

### Wave

Wave sauna rooms offer a relaxing view of sauna interiors.

Benches follow the natural form of a wave making you feel more comfortable when sitting or laying inside the sauna.

One may wish to have small or huge wave sauna in Cedar or Aspen Wood.