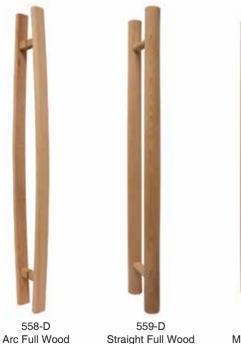

# Vertical Door Handles

The new glass door has three different choices of handles namely Arc Full Wood, Straight Full Wood and Metal Accent. Available in Cedar, Aspen & Pine.

560-D Metal Accent

Door Handles