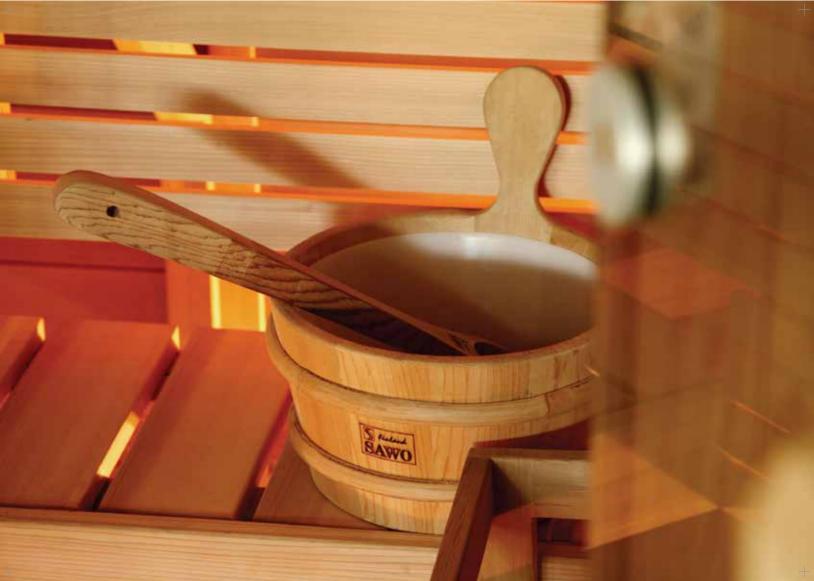

SAWO Door Handle Slim with Magnetic Lock, hevy duty.

ITEM CODE: 563-A SIZE: (W)270 x (H)130

ITEM CODE: 565-A SIZE: (Ø)65 x (H)70

ITEM CODE: 566-P SIZE: (Ø)90 x (H)55

**ITEM CODE**: 568-D **SIZE**: (W)260 x (H)45