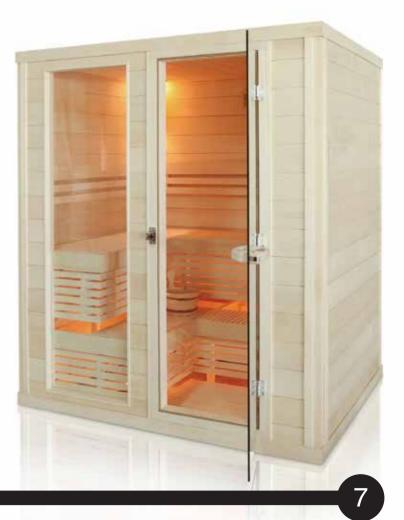

# Standard Sauna Room*s*

Free yourself from worries on choosing a sauna room design that match with your interior and budget.

Standard sauna rooms are the recommended sizes and designs that come more efficient and highly preferred by our customers.

ITEM CODE: 1517RS STANDARD

1111