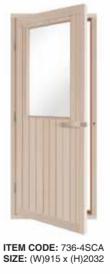

# Sauna Doors

SAWO sauna doors are known for their durability. The frame is made of different wood texture laminates that prevents wood warping due to heat or cold temperature.

Doors are available in full wooden panels & wooden panels with a window or full glass.

ITEM CODE: 731-3SGD

SIZE: (W)790 x (H)1890

ITEM CODE: 731-4SCD SIZE: (W)790 x (H)1890

ITEM CODE: 730-4SCD SIZE: (W)690 x (H)1890

16