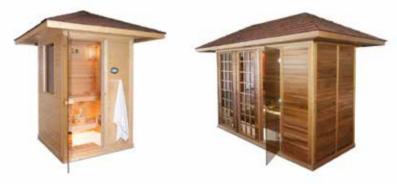

#### Outdoor Sauna Rooms

Outdoor sauna rooms are with beautifully lacquered walls and high enduring shingle roof to resist severe weather conditions. They are at their best when placed near swimming pools or bathing facilities.