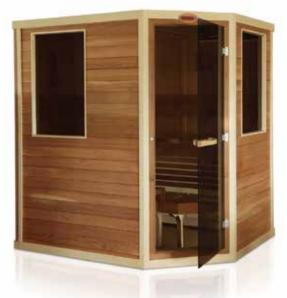

# Classic

Classic design presents the traditional Finnish sauna beauty.

Each of the wood piece are symmetrically and neatly arranged to carry the signature of an essential sauna.

ITEM CODE: 1416RS