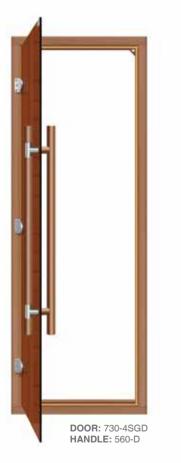

ITEM CODE: 731-3SGD

SIZE: (W)790 x (H)1890

ITEM CODE: 731-4SCD SIZE: (W)790 x (H)1890

ITEM CODE: 730-4SCD SIZE: (W)690 x (H)1890

16

# Vertical Door Handles

The new glass door has three different choices of handles namely Arc Full Wood, Straight Full Wood and Metal Accent. Available in Cedar, Aspen & Pine.

560-D Metal Accent

Door Handles