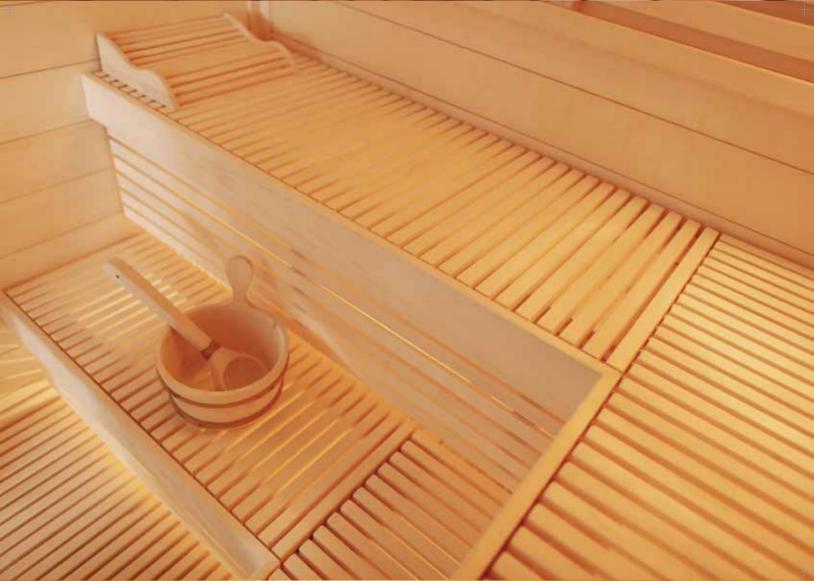

## Piano

Sleek bench design. The piano design sauna rooms have narrow cut bench timber that gives contrast to light and wall panels.

The fully covered thin-line wood benches have an infinity impression while relaxing inside the sauna.