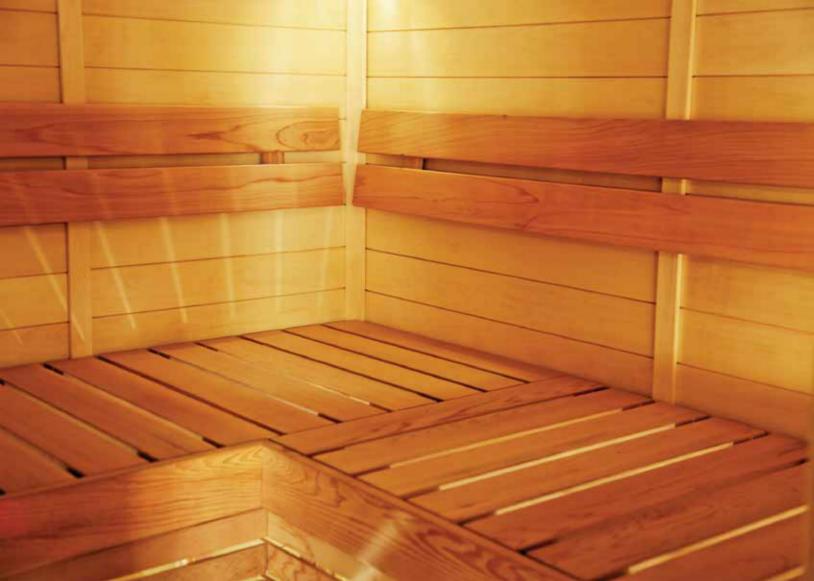

# Classic

Classic design presents the traditional Finnish sauna beauty.

Each of the wood piece are symmetrically and neatly arranged to carry the signature of an essential sauna.

ITEM CODE: 1416RS