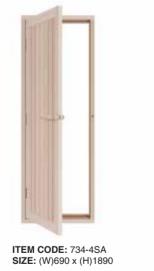

# Sauna Doors

SAWO sauna doors are known for their durability. The frame is made of different wood texture laminates that prevents wood warping due to heat or cold temperature.

Doors are available in full wooden panels & wooden panels with a window or full glass.

ITEM CODE: 731-3SGD

SIZE: (W)790 x (H)1890

ITEM CODE: 731-4SCD SIZE: (W)790 x (H)1890

ITEM CODE: 730-4SCD SIZE: (W)690 x (H)1890

16