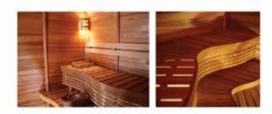

### Wave

Wave sauna rooms offer a relaxing view of sauna interiors.

Benches follow the natural form of a wave making you feel more comfortable when sitting or laying inside the sauna.

One may wish to have small or huge wave sauna in Cedar or Aspen Wood.