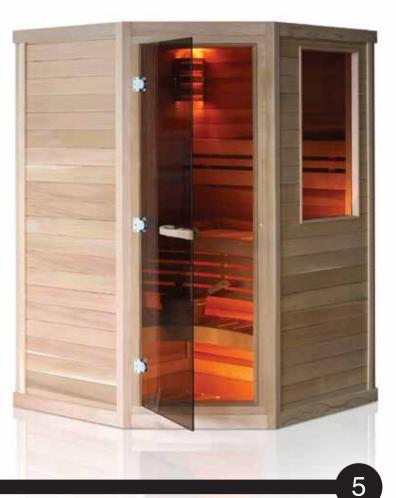

# Standard Sauna Room*s*

Free yourself from worries on choosing a sauna room design that match with your interior and budget.

Standard sauna rooms are the recommended sizes and designs that come more efficient and highly preferred by our customers.

ITEM CODE: 1517RS STANDARD

1111