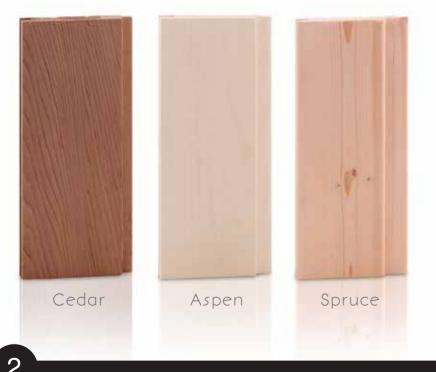

# The Finnish Sauna Room

SAWO sauna rooms are designed by Finnish know-how that resembles their culture and tradition. Only the finest of the soft woods, Cedar, Aspen and Spruce are used for SAWO sauna rooms. Each of these woods have their own distinct characters for a rejuvenating sauna.

#### Cedar

Exceptional beauty and a natural warm color, complemented with uniform fine-grained texture with a satin luster.

#### Aspen

Creamy white appearance, perfect for an elegant look.

#### Spruce

Light yellow appearance with few markings and even, uniform grain texture. Very durable, perfect for extreme heat.

+

3

SAWO sauna rooms are available in Wave, Piano and Classic style designs. Each design carries a trademark of high craftsmanship.