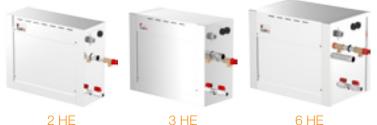

## 2 HE

#### 2 Heating Elements

| 0               |     |                                     |            |       |                       |        |                |                           |
|-----------------|-----|-------------------------------------|------------|-------|-----------------------|--------|----------------|---------------------------|
| HEATER<br>MODEL | kW  | STEAM R<br>MIN<br>(m <sup>3</sup> ) | MOO<br>MAX | WIDTH | SIZE<br>DEPTH<br>(mm) | HEIGHT | WEIGHT<br>(kG) | CONTROL                   |
| STE-30-1/2      | 3,0 |                                     | З          | 525   | 175                   | 410    | 9              | Eco Control / STE Advance |
| STE-35-1/2      | 3,5 |                                     | 3,5        | 525   | 175                   | 410    | 9              | Eco Control / STE Advance |
| STE-40-1/2      | 4,0 |                                     | 4          | 525   | 175                   | 410    | 9              | Eco Control / STE Advance |
| STE-45-1/2      | 4,5 | 2                                   | 5          | 525   | 175                   | 410    | 9              | Eco Control / STE Advance |
| STE-50-1/2      | 5,0 | 2                                   | 6          | 525   | 175                   | 410    | 9              | Eco Control / STE Advance |

#### **3 Heating Elements**

|     | -               |     |            |                   |       |       |        |        |                           |
|-----|-----------------|-----|------------|-------------------|-------|-------|--------|--------|---------------------------|
| Γ   | HEATER<br>MODEL | kW  | STEAM ROOM |                   | SIZE  |       |        | WEIGHT |                           |
|     |                 |     | MIN        | MAX               | WIDTH | DEPTH | HEIGHT |        | CONTROL                   |
| . Н |                 |     |            | (m <sup>3</sup> ) |       | (mm)  |        | (kG)   |                           |
|     | STE-45-C1/3     | 4,5 | 2          | 5                 | 525   | 200   | 410    | 10     | Eco Control / STE Advance |
|     | STE-60-C1/3     | 6,0 | 3          | 10                | 525   | 200   | 410    | 10     | Eco Control / STE Advance |
|     | STE-75-C1/3     | 7,5 | 4          | 15                | 525   | 200   | 410    | 10     | Eco Control / STE Advance |

#### **6 Heating Elements**

| HEATER<br>MODEL | kW   | MIN | M ROOM<br>MAX<br>(m <sup>3</sup> ) | WIDTH | SIZE<br>DEPTH<br>(mm) | HEIGHT | WEIGHT<br>(kG) | CONTROL                   |
|-----------------|------|-----|------------------------------------|-------|-----------------------|--------|----------------|---------------------------|
| STE-90-C1/3     | 9,0  | 8   | 20                                 | 525   | 290                   | 410    | 13             | Eco Control / STE Advance |
| STE-120-3       | 12,0 | 15  | 28                                 | 525   | 290                   | 410    | 13             | Eco Control / STE Advance |
| STE-150-3       | 15,0 | 22  | 40                                 | 525   | 290                   | 410    | 13             | Eco Control / STE Advance |