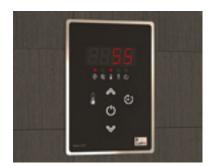

# **STE** Controls

### STE Advance Control

- » Push buttons
- » Digital time and temperature display
- » Programmable time (session time) and temperature
- » On/Off and Pause modes (Energy saving standby mode)
- » Cabin light switch
- Key lock »
  - » Remote On -feature for household automation
  - » Heating element reset
  - » Celsius or Fahrenheit temperature display