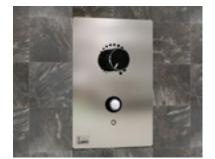

### Eco Control for STE

- » Thick stainless steel casing
- Illuminated power button »
- Temperature control knob » Temperature sensor with wire »
- » 7,5 meters RJ11 cable with connectors included